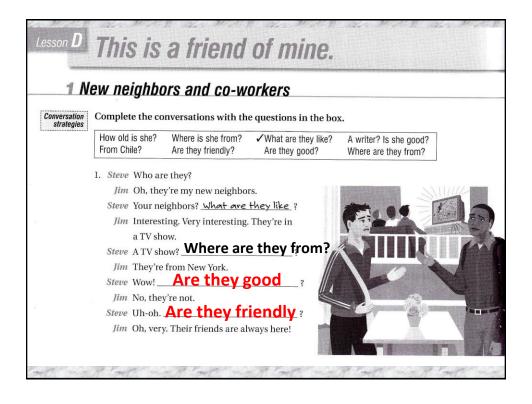

| Class activity Complete the questions and write your answers.   |